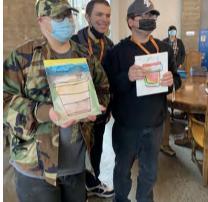

Richie, Chris and Joe bringing their artwork to hang in a local cafe in Dublin

Christian petting a goat at a recent visit to Sunflower Hill in Livermore

Kai, Sean, Sammie, Sofia (Life Coach) and Elizabeth enjoying their trip to the **Oakland Aviation Museum** 